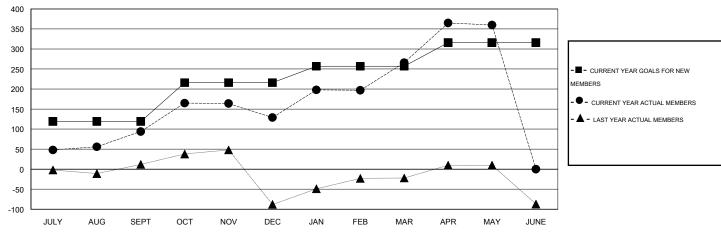

## LOCATION INDIA

GMT CA 6

| Clubs RESULTS FOR 2013-2014 |   |   |   |    | Members  RESULTS FOR 2013-2014 |     |     |    |     |
|-----------------------------|---|---|---|----|--------------------------------|-----|-----|----|-----|
|                             |   |   |   |    |                                |     |     |    |     |
| JULY/AUG/SEPT               | 3 | 0 | 0 | 0  | JULY/AUG/SEPT                  | 119 | 140 | 46 | 94  |
| OCT/NOV/DEC                 | 2 | 0 | 1 | -1 | OCT/NOV/DEC                    | 97  | 90  | 55 | 35  |
| JAN/FEB/MAR                 | 1 | 5 | 0 | 5  | JAN/FEB/MAR                    | 41  | 160 | 23 | 137 |
| APR/MAY/JUNE                | 0 | 5 | 0 | 5  | APR/MAY/JUNE                   | 59  | 160 | 66 | 94  |

#### GOALS AND ACTUAL MEMBERS CUMULATIVE

| DROPPED CLUBS: 1  DROPPED MEMBERS |                | 54 CLUBS OF 65 ADDED 1 OR MORE<br>NEW MEMBERS | GENDER DISTRIBUTION           MALE         2,078 (85.41%)           FEMALE         355 (14.59%) |            |
|-----------------------------------|----------------|-----------------------------------------------|-------------------------------------------------------------------------------------------------|------------|
| DECEASED  CLUB CANCELLED  OTHER   | 4<br>15<br>171 | CLICK HERE FOR HEALTH ASSESSMENT DATA         | FAMILY UNIT MEMBERS HEAD OF HOUSEHOLD                                                           | 397<br>159 |
| TOTAL                             | 190            |                                               | NON-HEAD OF HOUSEHOLD                                                                           | 238        |