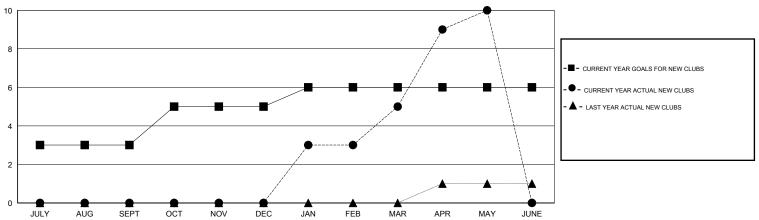

## LOCATION INDIA

GMT CA 6

| Clubs RESULTS FOR 2013-2014 |   |   |   |    | Members  RESULTS FOR 2013-2014 |     |     |    |     |
|-----------------------------|---|---|---|----|--------------------------------|-----|-----|----|-----|
|                             |   |   |   |    |                                |     |     |    |     |
| JULY/AUG/SEPT               | 3 | 0 | 0 | 0  | JULY/AUG/SEPT                  | 119 | 140 | 46 | 94  |
| OCT/NOV/DEC                 | 2 | 0 | 1 | -1 | OCT/NOV/DEC                    | 97  | 90  | 55 | 35  |
| JAN/FEB/MAR                 | 1 | 5 | 0 | 5  | JAN/FEB/MAR                    | 41  | 160 | 23 | 137 |
| APR/MAY/JUNE                | 0 | 5 | 0 | 5  | APR/MAY/JUNE                   | 59  | 160 | 66 | 94  |

### GOALS AND ACTUAL NEW CLUBS CUMULATIVE